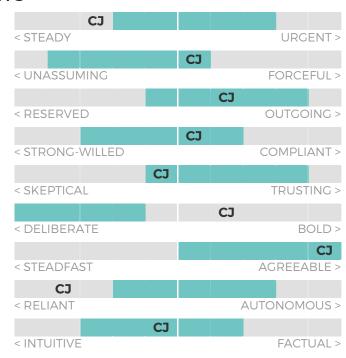

### **BEHAVIORAL TRAITS**

Pace

**Assertiveness** 

**Sociability** 

Conformity

Outlook

**Decisiveness** 

Accommodation

Independence

**Judgment** 