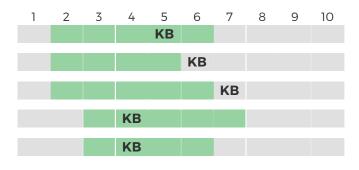

### **BEHAVIORAL TRAITS**

Pace

**Assertiveness** 

**Sociability** 

Conformity

Outlook

**Decisiveness** 

Accommodation

Independence

**Judgment** 