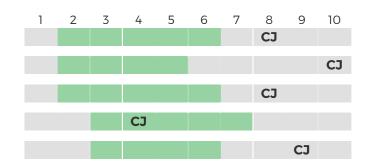

### **BEHAVIORAL TRAITS**

Pace

**Assertiveness** 

**Sociability** 

Conformity

Outlook

**Decisiveness** 

Accommodation

Independence

**Judgment** 