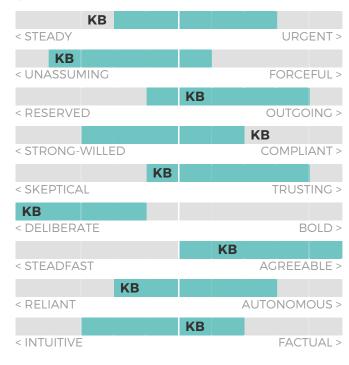

### **BEHAVIORAL TRAITS**

Pace

**Assertiveness** 

**Sociability** 

Conformity

Outlook

**Decisiveness** 

Accommodation

Independence

**Judgment** 