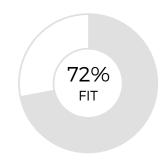

## **CUSTOMER SERVICE REPRESENTATIVE**

Karen Xxxxxxx

**OVERALL FIT:** 

87%

Performance Model = highlighted boxes; Karen's placement = her initials